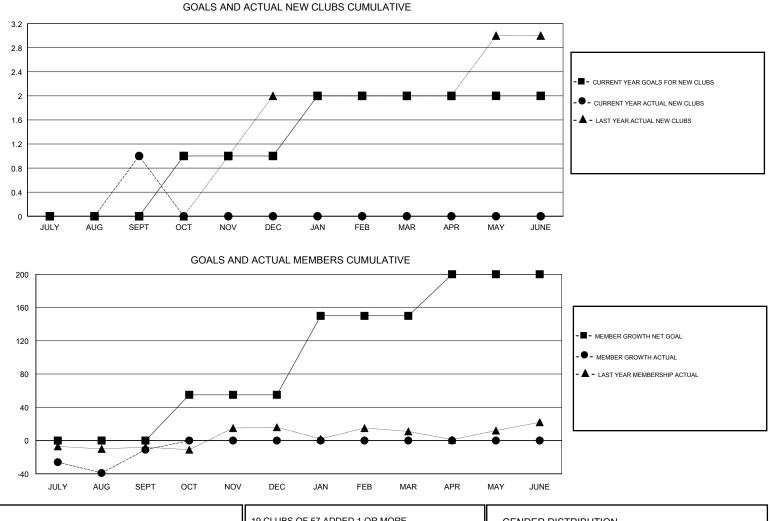

## District 2 S2

Results as of: 09/30/2018

| •                    |               |             |               |                       |                           |                         |                                                    |  |
|----------------------|---------------|-------------|---------------|-----------------------|---------------------------|-------------------------|----------------------------------------------------|--|
| GMT: GREGORY GILLIAM |               |             |               | TION TEXAS            |                           |                         | GMT CA                                             |  |
| Clubs                |               |             |               | Members               |                           |                         |                                                    |  |
|                      | RESULTS FOR   | R 2018-2019 |               | RESULTS FOR 2018-2019 |                           |                         |                                                    |  |
| QUARTER              | NEW CLUB GOAL | NEW CLUBS   | DROPPED CLUBS | QUARTER               | MEMBER GROWTH NET<br>GOAL | MEMBER GROWTH<br>ACTUAL | DROPPED<br>MEMBERS ACTUAL<br>(including transfers) |  |
| JULY/AUG/SEPT        | 0             | 1           | 1             | JULY/AUG/SEPT         | 0                         | 72                      | 75                                                 |  |
| OCT/NOV/DEC          | 1             | 0           | 0             | OCT/NOV/DEC           | 55                        | 0                       | 0                                                  |  |
| JAN/FEB/MAR          | 1             | 0           | 0             | JAN/FEB/MAR           | 95                        | 0                       | 0                                                  |  |
| APR/MAY/JUNE         | 0             | 0           | 0             | APR/MAY/JUNE          | 50                        | 0                       | 0                                                  |  |